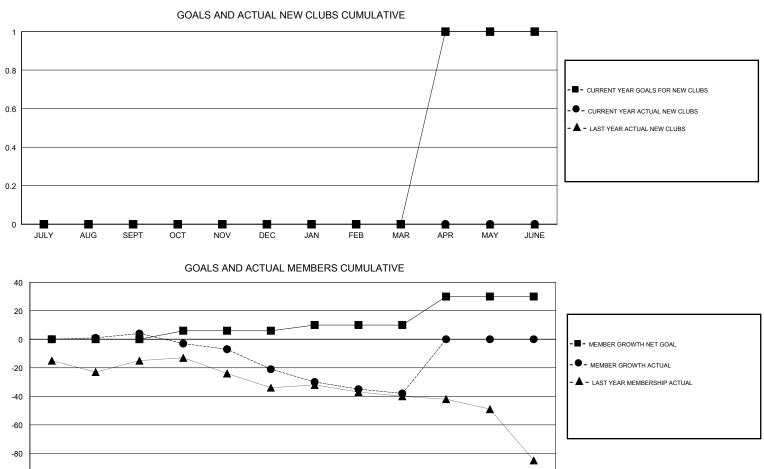

## **GREGORY GILLIAM** LOCATION ARKANSAS GMT CA GMT: Clubs Members RESULTS FOR 2018-2019 RESULTS FOR 2018-2019 NEW CLUBS NEW CLUB GOAL DROPPED CLUBS MEMBER GROWTH NET MEMBER GROWTH DROPPED QUARTER QUARTER GOAL ACTUAL MEMBERS ACTUAL (including transfers) 0 0 0 0 23 19 JULY/AUG/SEPT JULY/AUG/SEPT 0 0 0 6 15 36 OCT/NOV/DEC OCT/NOV/DEC 0 0 1 14 29 4 JAN/FEB/MAR JAN/FEB/MAR 1 0 0 0 0 20 APR/MAY/JUNE APR/MAY/JUNE